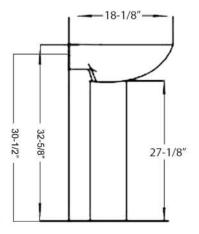

## BURKE PEDESTAL LAVATORY

CAT. NO 3-46X

Faucet not included

Mounting hardware

W: 24-3/8" D: 18-1/8" H: 32-5/8"

Column: 27-1/8" x 7" x 6-1/2" Water depth 4-1/4" to overflow