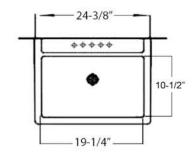

## **Interior Dimensions:**

Basin interior: 19-1/4" x 10-1/2" Basin depth: 7"

Faucet and spout holes: 1-½" & 2"
Back of basin to center of faucet: 2-3/8"
Back of basin to center of drain: 7-5/8"
Mount bolts height: 30-½"
Mount holes cc: 8-¼"