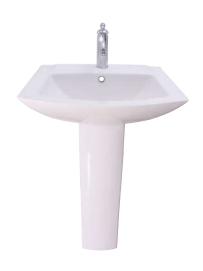

## BURKE PEDESTAL LAVATORY

CAT. NO 3-46X

Faucet not included

Mounting hardware

W: 24-3/8" D: 18-1/8" H: 32-5/8"

Column: 27-1/8" x 7" x 6-1/2" Water depth 4-1/4" to overflow

## Features:

- ► Made of Vitreous China
- ► Available pre-drilled for single hole (3-461), 4" centerset (3-464), or 6" mini widespread faucet (3-466)
- **▶** Overflow
- ► Decorative overflow cover included
- ► Mounting hardware included
- ► Back of column is open